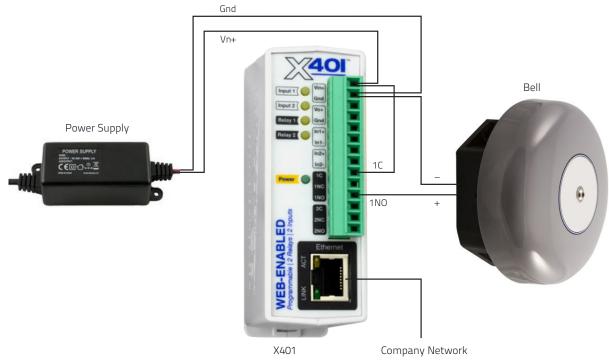

### **Recommended 'Bell Driver'**

We currently recommend the X-401 Dual Relay and Input Module which can be purchased from www.controlbyweb.com

Full specification can be found here

https://www.controlbyweb.com/x401/

### **Specifications**

Compatible with any bell that ranges between 4v – 26v DC Network connection required Web interface used over your network to configure bell times Self-Installed